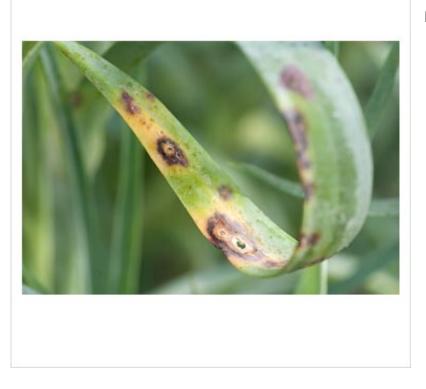

#### **Lower Leaf Surface**

- **Elm Leaf Beetle**
- Spider mites
- Broad mites
- Aphids
- Whiteflies
- Stink bugs



## Lower Leaf Surface





Downy Mildew



#### Lower Leaf Surface



Rust

Downy Mildew



## In the Leaf



Serpentine leafminers

Lepidoptera leafminers

– Including:









#### In the Leaf



Serpentine leafminers

Lepidoptera leafminers

– Including:

citrus leafminer

# Folded/Distorted Leaves

- Cuban Laurel Thrips
- Myoporum Thrips

Leaf-rolling/Leaftying Lepidoptera





Folded/Distorted Leaves

- Cuban Laurel Thrips
- Myoporum Thrips
- Leaf-rolling/Leaftying Lepidoptera





## Branches/Stem



- Mealybugs
- Scales
- Stink bugs





## Branches/Stem

- Phytophthora
- Powdery Mildew
- Bacteria
- Botrytis



In the Trunk

Bark beetles

beetles

**E**itrus peelminer







## Lower Foliage

A Rhizoctonia

- Fungus Gnat Larvae
- Duponchelia fulveolis





## Lower Foliage

- Fungus Gnat Larvae
- Duponch