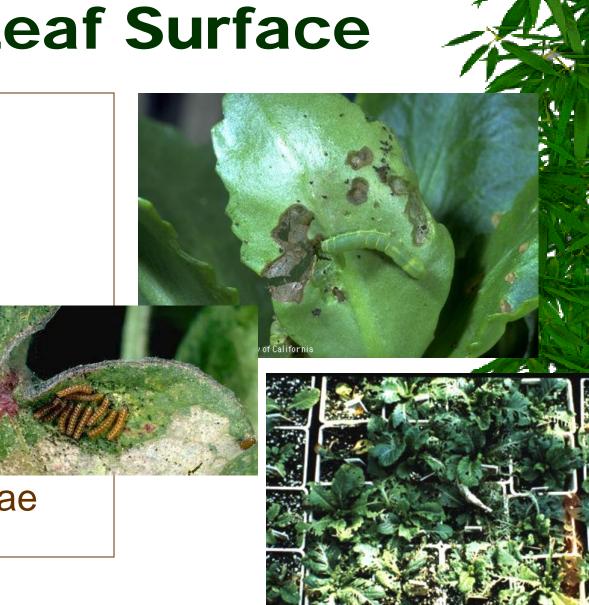

#### **Lower Leaf Surface**

- **Elm Leaf Beetle**
- Spider mites
- Broad mites
- Aphids
- Whiteflies
- Stink bugs

## Lower Leaf Surface

Downy Mildew

#### Lower Leaf Surface

Rust

Downy Mildew