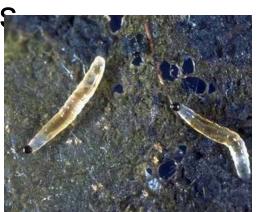

#### Soil

- Fungus Gnat Larvae
- Shoreflies
- Moth flies
- Weevil larvae
- **Dufo**
- Symphylans
- Centipedes, millipedes
- Springtails
- Ground Mealybug
- Ants

Fungus Gnat Larvae

Shoreflies

Moth flies

Weevil larvae