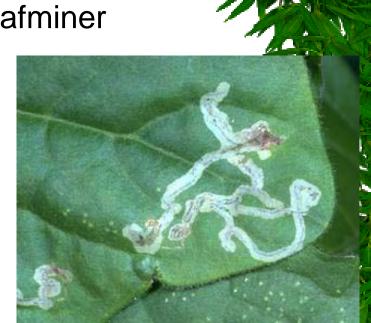

## In the Leaf

Serpentine leafminers

Lepidoptera leafminers

– Including:

#### In the Leaf

Serpentine leafminers

Lepidoptera leafminers

– Including:

citrus leafminer