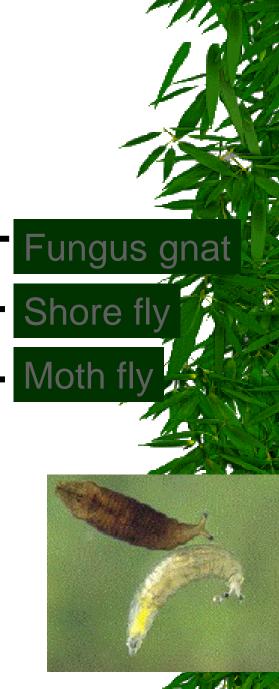

#### Soil

- Fungus Gnat Larvae
- Shoreflies
- Moth flies
- Weevil larvae
- **Dufo**
- Symphylans
- Centipedes, millipedes
- Springtails
- Ground Mealybug
- Ants

Fungus Gnat Larvae

Shoreflies

Moth flies

Weevil larvae