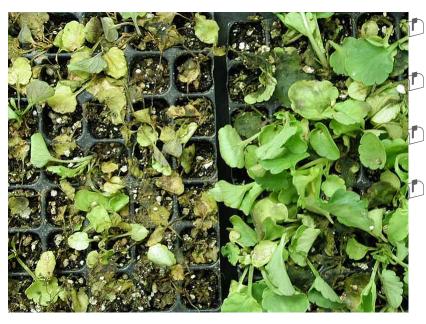

l Thrips
- Myoporum Thrips
- Leaf-rolling/Leaftying Lepidoptera





## Branches/Stem



- Mealybugs
- Scales
- Stink bugs





## Branches/Stem

- Phytophthora
- Powdery Mildew
- Bacteria
- Botrytis



In the Trunk

Bark beetles

beetles

**E**itrus peelminer







## Lower Foliage

A Rhizoctonia

- Fungus Gnat Larvae
- Duponchelia fulveolis





## Lower Foliage

- Fungus Gnat Larvae
- Duponchelia fulveolis



## All over plant



- Grasshoppers
- Snails, slugs

- Botrytis



#### Soil

- Fungus Gnat Larvae
- Shoreflies
- Moth flies
- Weevil larvae
- **Dufo**
- Symphylans
- Centipedes, millipedes
- Springtails
- Ground Mealybug
- Ants







Fungus Gnat Larvae

Shoreflies

Moth flies

Weevil larvae

**Dufo** 

Symphylans

Centipedes, millipedes

Springtails

Ground Mealybug



## Soil



Phytophthora
Fusarium
Pythium
Rhizoctonia



## **Know Your Target!**





## **Know Your Target!**

- Complimentary equipment evaluation and calibration from Target
- Please contact Joe Schmitt or myself to schedule an appointment
- <u>karen.robb@target-</u>
  <u>specialty.com</u>
- **559-708-8681**



# Thank you!



Where are the targets?



Flower

Growing tips/new growth

- Stem/branch
- Upper leaf
- Lower leaf
- Within folded leaf
- In the trunk
- **Soil**
- All over plant