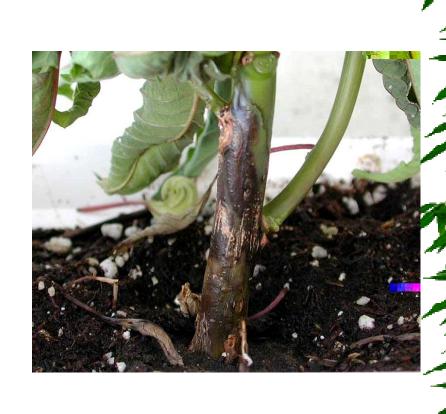

## Branches/Stem

- Phytophthora
- Powdery Mildew
- Bacteria
- Botrytis

In the Trunk

Bark beetles

beetles

**E**itrus peelminer