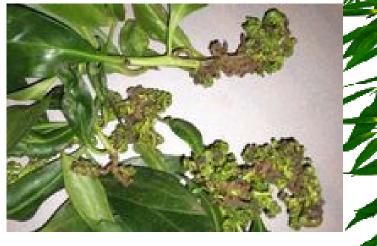

# Folded/Distorted Leaves

- Cuban Laurel Thrips
- Myoporum Thrips

Leaf-rolling/Leaftying Lepidoptera

Folded/Distorted Leaves

- Cuban Laurel Thrips
- Myoporum Thrips
- Leaf-rolling/Leaftying Lepidoptera