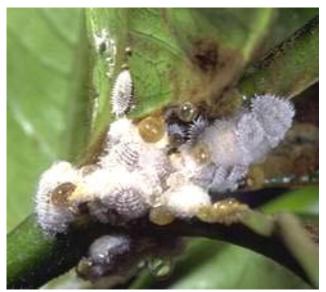

#### **Lower Leaf Surface**

- **Elm Leaf Beetle**
- Spider mites
- Broad mites
- Aphids
- Whiteflies
- Stink bugs



## Lower Leaf Surface





Downy Mildew



#### Lower Leaf Surface



Rust

Downy Mildew



## In the Leaf



Serpentine leafminers

Lepidoptera leafminers

– Including:









#### In the Leaf



Serpentine leafminers

Lepidoptera leafminers

– Including:

citrus leafminer

# Folded/Distorted Leaves

- Cuban Laurel Thrips
- Myoporum Thrips

Leaf-rolling/Leaftying Lepidoptera





Folded/Distorted Leaves

- Cuban Laurel Thrips
- Myoporum Thrips
- Leaf-rolling/Leaftying Lepidoptera





## Branches/Stem



- Mealybugs
- Scales
- Stink bugs





## Branches/Stem

- Phytophthora
- Powdery Mildew
- Bacteria
- Botrytis



In the Trunk

Bark beetles

beetles

**E**itrus peelminer







## Lower Foliage

A Rhizoctonia

- Fungus Gnat Larvae
- Duponchelia fulveolis





## Lower Foliage

- Fungus Gnat Larvae
- Duponchelia fulveolis



## All over plant



- Grasshoppers
- Snails, slugs

- Botrytis



#### Soil

- Fungus Gnat Larvae
- Shoreflies
- Moth flies
- Weevil larvae
- **Dufo**
- Symphylans
- Centipedes, millipedes
- Springtails
- Ground Mealybug
- Ants







Fungus Gnat Larvae

Shoreflies

Moth flies

Weevil larvae

**Dufo** 

Symphylans

Centipedes, millipedes

Springtails

Ground Mealybug



## Soil



Phytophthora
Fusarium
Pythium
Rhizoctonia



## **Know Your Target!**





## **Know