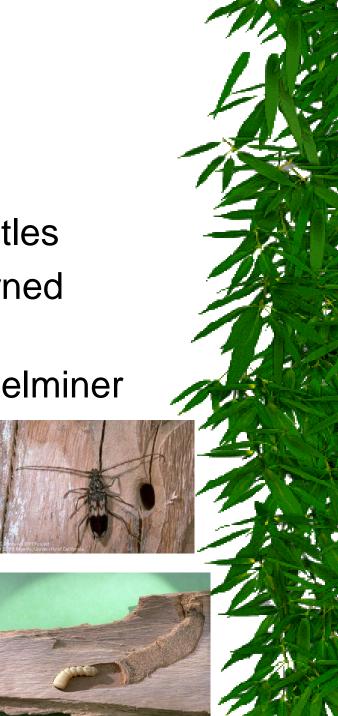

## In the Leaf

Serpentine leafminers

Lepidoptera leafminers

– Including:

#### In the Leaf

Serpentine leafminers

Lepidoptera leafminers

– Including:

citrus leafminer