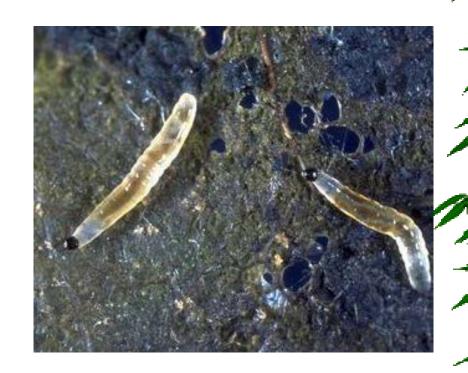

#### Soil

- Fungus Gnat Larvae
- Shoreflies
- Moth flies
- Weevil larvae
- **Dufo**
- Symphylans
- Centipedes, millipedes
- Springtails
- Ground Mealybug
- Ants

Fungus Gnat Larvae

Shoreflies

Moth flies

Weevil larvae

**Dufo** 

Symphylans

Centipedes, millipedes

Springtails

Ground Mealybug