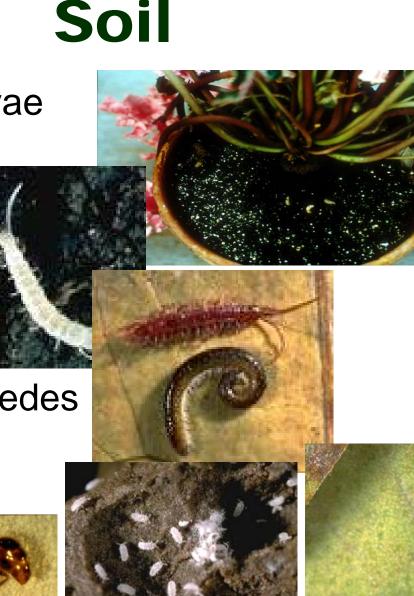

#### Soil

- Fungus Gnat Larvae
- Shoreflies
- Moth flies
- Weevil larvae
- **Dufo**
- Symphylans
- Centipedes, millipedes
- Springtails
- Ground Mealybug
- Ants

Fungus Gnat Larvae

Shoreflies

Moth flies

Weevil larvae

**Dufo** 

Symphylans

Centipedes, millipedes

Springtails

Ground Mealybug

## Soil

Phytophthora
Fusarium
Pythium
Rhizoctonia