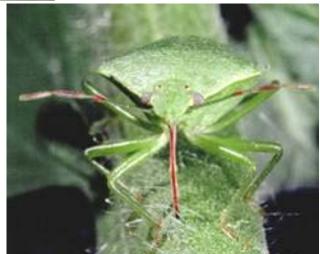

#### **Lower Leaf Surface**

- **Elm Leaf Beetle**
- Spider mites
- Broad mites
- Aphids
- Whiteflies
- Stink bugs

## Branches/Stem

- Mealybugs
- Scales
- Stink bugs