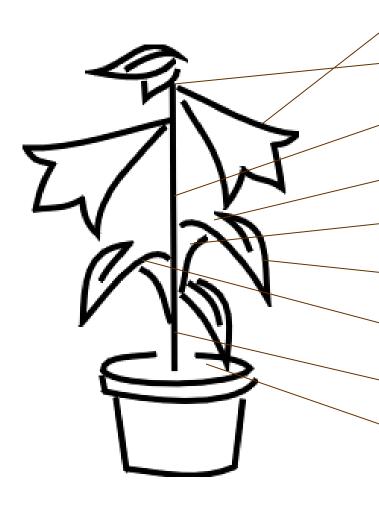

- Stem/branch
- Upper leaf
- Lower leaf
- Within folded leaf
- In the trunk
- **Soil**
- All over plant

- Aphids
- Flea beetles
- Stink bugs

- Flea beetles
- Stink bugs

- Flea beetles
- Stink bugs

Botrytis