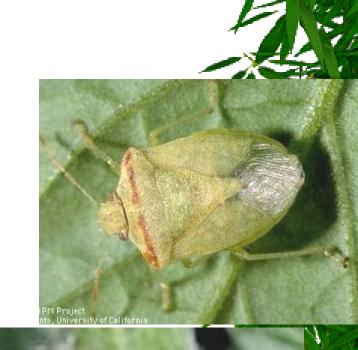

- Stem/branch
- Upper leaf
- Lower leaf
- Within folded leaf
- In the trunk
- **Soil**
- All over plant

- Aphids
- Flea beetles
- Stink bugs

- Flea beetles
- Stink bugs

- Flea beetles
- Stink bugs

Botrytis

- Whiteflies
- Stink bugs

- **Elm Leaf Beetle**
- Spider mites
- **Broad mites**
- Aphids
- Whiteflies
- Stink bugs

- **Elm Leaf Beetle**
- Spider mites
- Broad mites
- Aphids
- **Whiteflies**
- Stink bugs

- **Elm Leaf Beetle**
- Spider mites
- Broad mites
- Aphids
- Whiteflies
- Stink bugs

- **Elm Leaf Beetle**
- Spider mites
- Broad mites
- Aphids
- Whiteflies
- Stink bugs

- **Elm Leaf Beetle**
- Spider mites
- Broad mites
- Psyllids
- Whiteflies
- Stink bugs