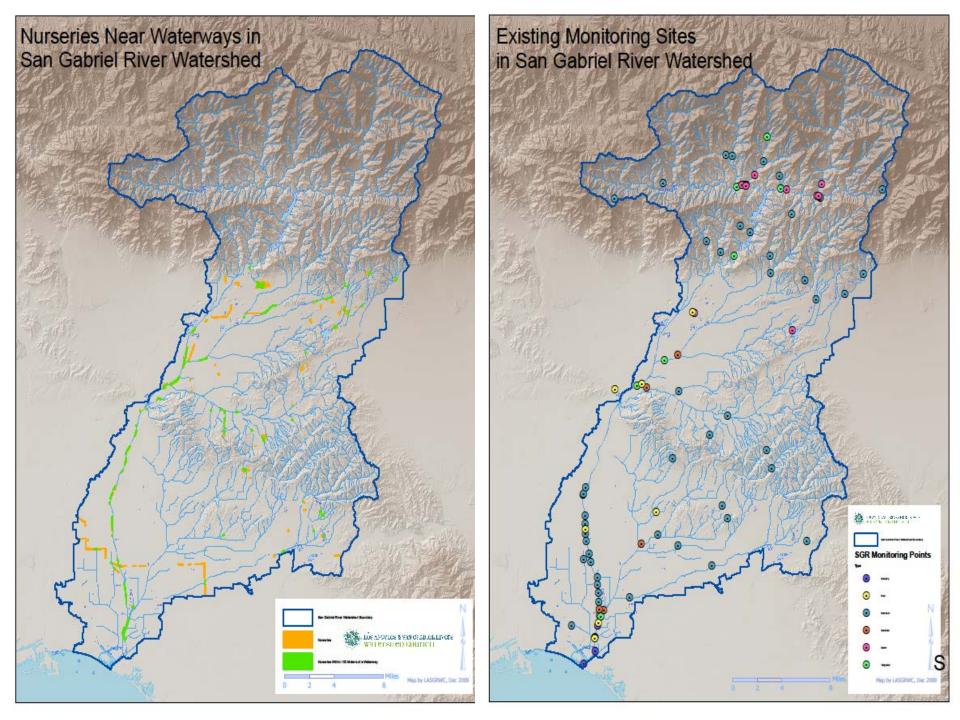

#### **Background:**

- 242 Acres of nurseries within the San Gabriel River Watershed
- Contributions of metals from nurseries and adjacent freeways largely unknown

#### **Preference Projects:**

San Gabriel River: Constituents: metals

Sources: Irrigated agriculture, open space runoff