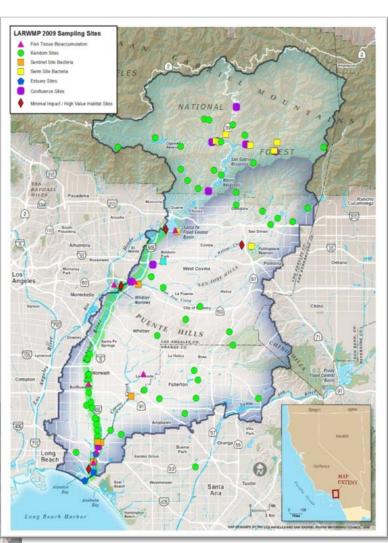

# **Monitoring Projects**

Los Angeles River Regional Watershed

San Gabriel River Regional Watershed

Elmer Avenue Stormwater Monitoring