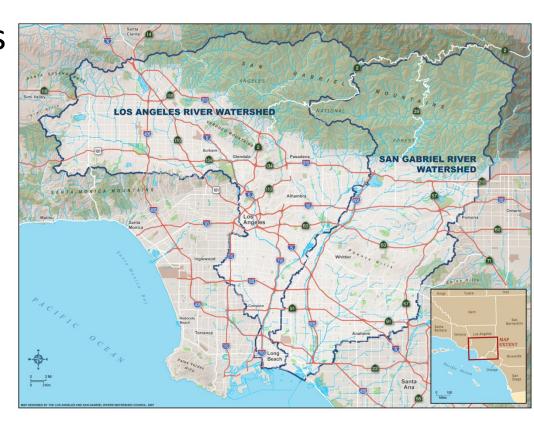

# **Monitoring Projects**

Los Angeles River Regional Watershed

San Gabriel River Regional Watershed

Elmer Avenue Stormwater Monitoring

#### **Background:**

- 242 Acres of nurseries within the San Gabriel River Watershed
- Contributions of metals from nurseries and adjacent freeways largely unknown

#### **Preference Projects:**

San Gabriel River: Constituents: metals

Sources: Irrigated agriculture, open space runoff